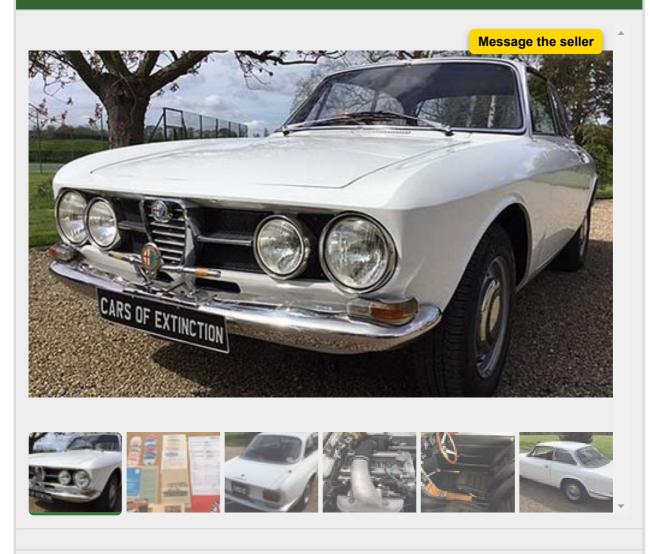

## 1969 Alfa Romeo 1750 GTV (Original RHD) For Sale

Insure this vehicle

**Finance this vehicle** 

A beautifully presented, one previous owner vehicle in truly exceptional condition.

Presented in its original white paintwork, with a blemish free Nero interior, looking the part with its classic Alfa dash and period GTV flying-buttress seats.

It is hard to believe this car is approaching its 50th birthday, being manufactured in July 1968. We believe this could be the most original and finest series 1 GTV available.

The car comes with a very extensive history file, MOT's (which appear to verify the 64,000 miles showing on the odometer) tax discs, service history, tool roll, handbooks, buff log book and the original